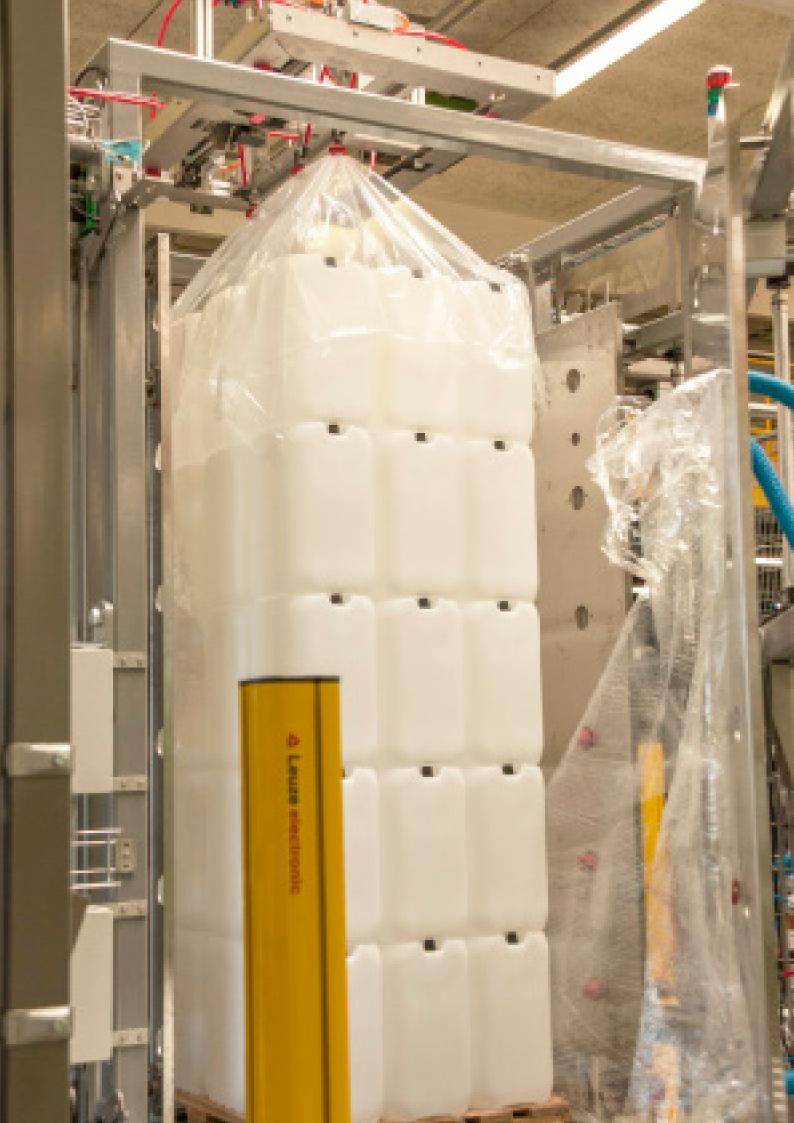

### Complex Unwrapping

VARO Unwrapper Control is a customized solution developed for complex unwrapping of unstable products and specifically designed for your needs and production layout.

Contrary to other unwrapping solutions, the Unwrapper Control has enclosing sides in order to prevent the products from falling down after unwrapping. The enclosing sides straighten the pallet before cutting and removing the stretch film.

#### With VARO Unwrapper Control you'll get:

A flexible unit which handles all standard pallets - US pallets up to 48x40" or EUR EPAL 1-7 (up to 1200x1200mm).

A versatile unit that removes both stretch film on the side and top of the pallet. As an option, wooden pallet tops or caps and strips can be cut and removed also.

A safe machine that even fixes disparities in the stacking of goods.

A place-saving unit that can either stand alone or be smoothly integrated into your existing automation lines either before or after the unwrapping.

#### Ideal for the following goods on pallets:

- **Plastic containers**
- Jerry cans
- Drums
- Bottles
- Glass
- Other unstable products

VARO Unwrapper Control with integrated depalletizing at a customer in Scandinavia