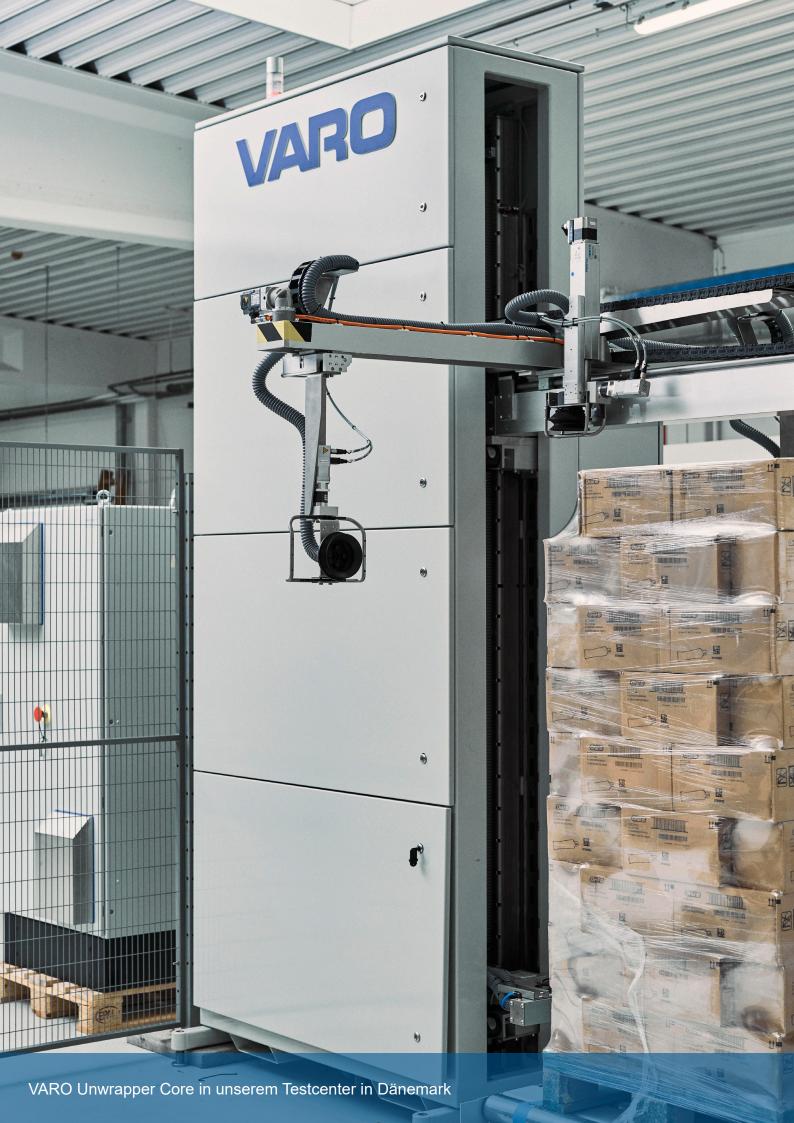

# VARO Unwrapper Core

### Automatic Cutting and Removal of Stretch Film

VARO Unwrapper Core is designed for cutting and removing the stretch film wrapped around pallets.

#### With VARO Unwrapper Core you'll get:

A flexible unit which handles all standard pallets - EUR EPAL 1-7 (up to 1200x1200mm).

A versatile unit which can handle irregularly stabled products on pallets and pallets up to 2.7 m in height (US: 8' 10" – 8 feet, 10 inches).

A place-saving unit that can either stand alone or be smoothly integrated into your existing automation lines.

# *Test* our technology with your own pallets!

VARO has a test unit where you can test the technology with your own pallets and goods.

Please contact us for more information.