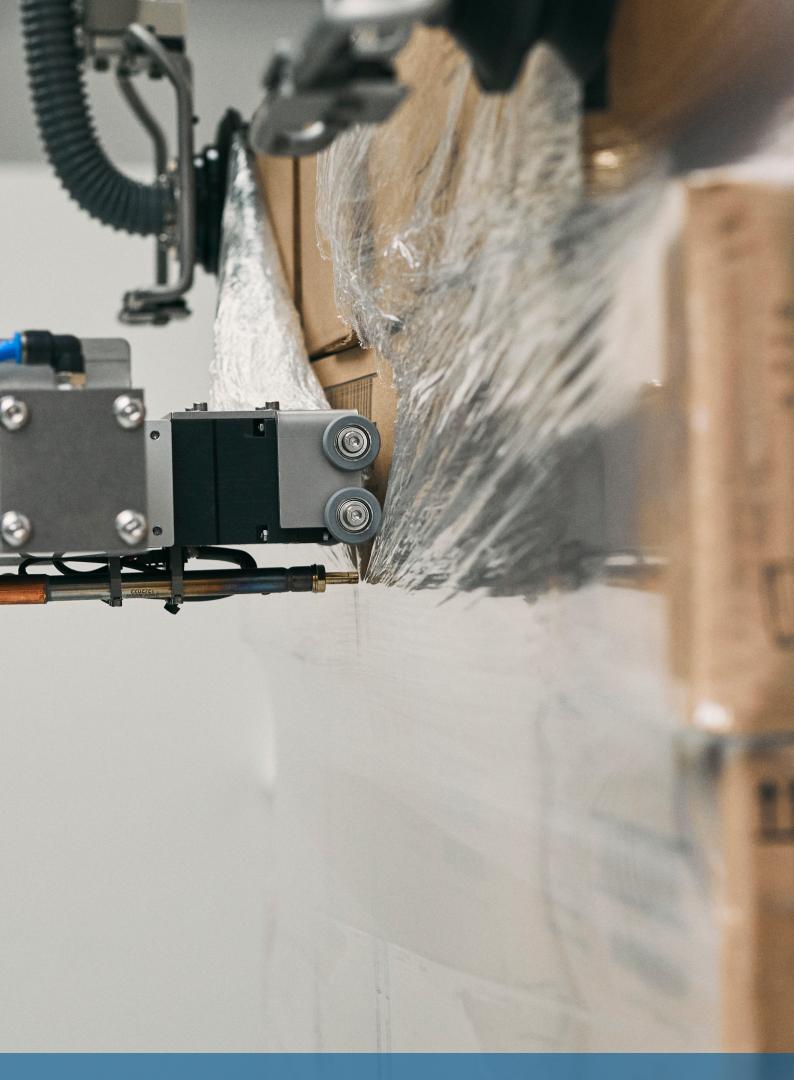

### Automation in Warehouses and Logistics increases – but unwrapping of pallets remains manual labor – until now!

VARO's revolutionary unwrapping solution, VARO Unwrapper Core, can gently remove the stretch film wrapped around pallets. The stretch film is gently but accurately cut and removed fully automatically.

### Automatic Cutting and Removal of Stretch Film

VARO Unwrapper Core is designed for cutting and removing the stretch film wrapped around pallets.