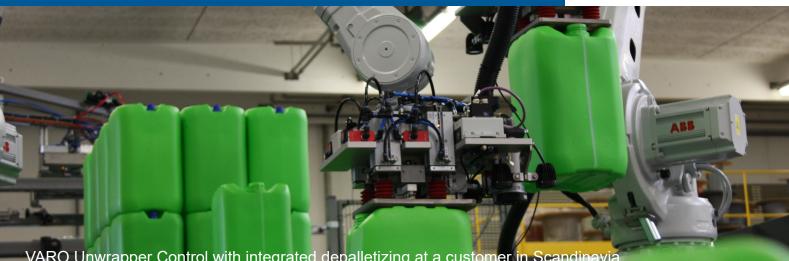

The Unwrapper can be delivered with an integrated robotic cell for further handling of goods individually or layer-wise.

Find out more on our website by

scanning the QR code

#### Ideal for the following goods on pallets:

- **Plastic containers**
- Jerry cans
- Drums
- Bottles
- Glass
- Other unstable products

VARO Unwrapper Control with integrated depalletizing at a customer in Scandinavia