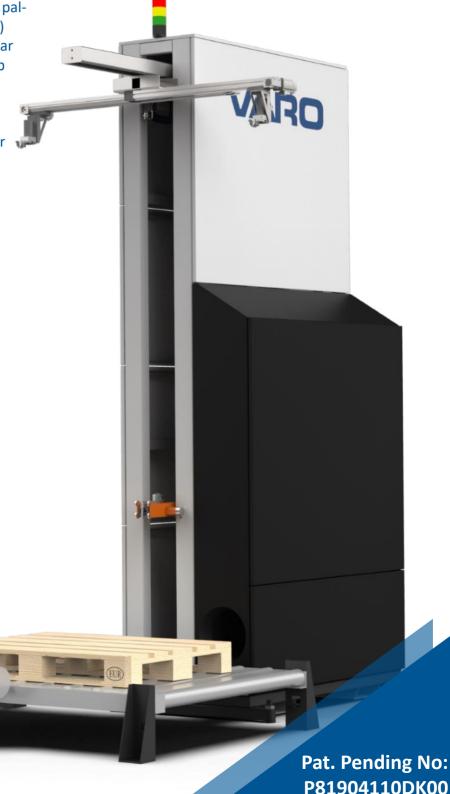

# Patented technology with high flexibility

# With the high capacity unwrapping unit, you'll get:

 a flexible unit which handles all standard pallets - EUR EPAL 1-7 (up to 1200x1200mm)

 a versatile unit which can handle unregular stabled products on pallets and pallets up to 2.7 m in height (US: 8' 10" – 8 feet, 10 inches)

 a place saving unit that can either stand alone or be smoothly integrated into your existing automation lines

 an eco-friendly unit - no compressed air needed